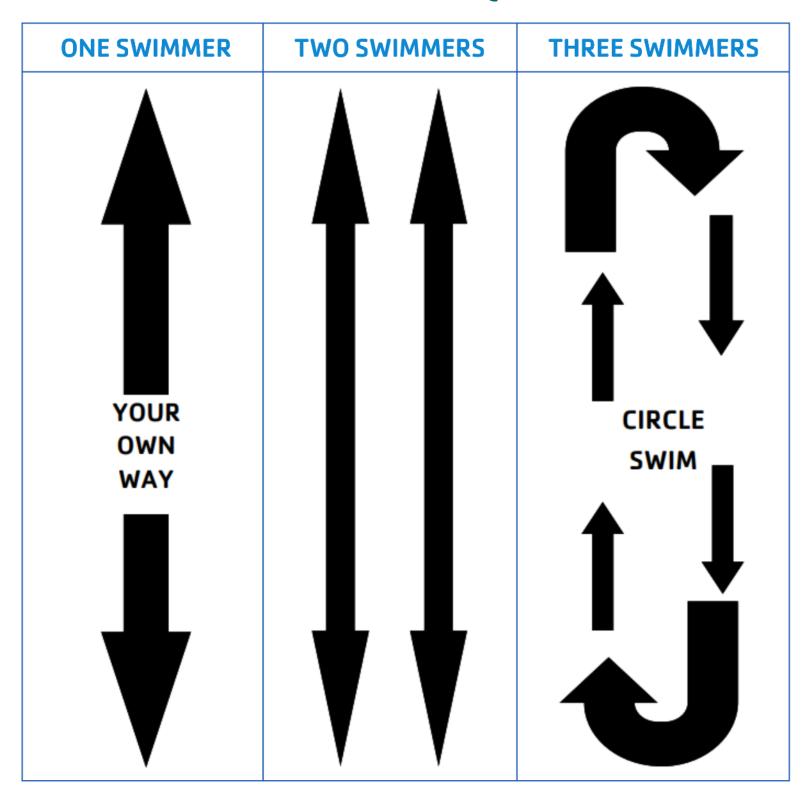

# LAP SWIMMING ETIQUETTE

### THINGS TO KNOW

- Please be respectful of your fellow Y Friends.
- We understand our pool at times can be busy, our goal is to meet as many people's needs as possible.
- Try to swim with people who have the same ability and let them know you are entering the lane.
- Be cautious and courteous. Do not start directly in front or behind someone approaching the wall for a turn, give them room.
- With two or more swimmers in a lane, use the circle swim pattern (it's like driving, keep to the right).
- Adult Lap Swim is designated for 18+.
- Outside of Lap Swim only times, there will be one lap lane available with the exception of when YMCA programs are in progress.